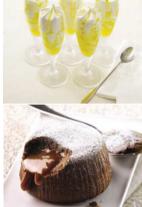

**Chocolate Salted Carmel Souffle** - Moist chocolate cake with a heart of creamy salted caramel

**Coppa Spagnola** - Vanilla gelato and Amarena cherry sauce swirled together, topped with Amarena cherries

### **2oz dessert shooters**

MINIMUM OF 60 PER ORDER / PER FLAVOR)

- COCONUT CREAM PIE WHITE CHOCOLATE MOUSSE
- TIRAMISU PEANUT BUTTER MOUSSE LEMON MERINGUE
- S'MORES TRIPLE CHOCOLATE CHOCOLATE ESPRESSO
- CHOCOLATE PEANUT BUTTER
   CHOCOLATE NUTELLA
- PUMPKIN CREAM
   WHITE CHOCOLATE PEPPERMINT MOUSSE
- CHEESECAKE CHERRY, STRAWBERRY OR CARAMEL APPLE