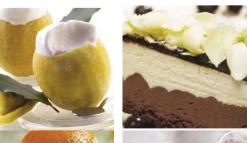

**Chocolate Cherry Bomba** - Classic vanilla and chocolate gelato separated by a cherry and sliced almonds covered in cinnamon, finished with a crunchy chocolate coating

**Lemon Ripieno** – A refreshing lemon sorbetto made with lemons

Orange Ripieno - Orange sorbetto served in the natural fruit shell.

**Limoncello Flute** - Refreshing lemon gelato made with lemons from Sicily, swirled together with Limoncello sauce

**Coppa Chocolates** - Delicious combination of silky dark, milk and white chocolate creams with a layer of hazelnut crunch