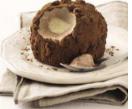

### **Imported Specialty Desserts**

**Spumoni Bomba** - Strawberry, pistachio and chocolate gelato all coated with chocolate and drizzled with white chocolate

**Chocolate Tartufo Bomba** - Zabaione semifreddo surrounded by chocolate gelato and caramelized hazelnuts, topped with cocoa powder