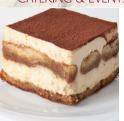

### Trevi House Made Desserts

**Tiramisu** - Layers of espresso drenched ladyfingers separated by mascarpone cream and dusted with cocoa powder

**Tiramisu Cups** - everything you love about our Tiramisu, but in a stylish dessert shooter **Cannoli** - Sweetened Ricotta cheese and chocolate chips - available in traditional or chocolate shells - regular or mini