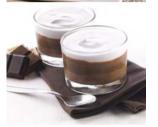

**Chocolate Fondant** - Chocolate layer cake filled with chocolate ganache, topped with a chocolate miroir and rimmed with chocolate flakes

**3 Chocolate Mousse** - White and dark chocolate mousse on a sponge base, coated with a chocolate hazelnut glaze and topped with white chocolate shavings