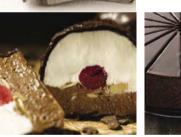

**Chocolate Fondant** - Chocolate layer cake filled with chocolate ganache, topped with a chocolate miroir and rimmed with chocolate flakes

**3 Chocolate Mousse** - White and dark chocolate mousse on a sponge base, coated with a chocolate hazelnut glaze and topped with white chocolate shavings