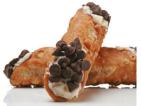

### Trevi House Made Desserts

**Tiramisu** - Layers of espresso drenched ladyfingers separated by mascarpone cream and dusted with cocoa powder

**Tiramisu Cups** - everything you love about our Tiramisu, but in a stylish dessert shooter **Cannoli** - Sweetened Ricotta cheese and chocolate chips - available in traditional or chocolate shells - regular or mini